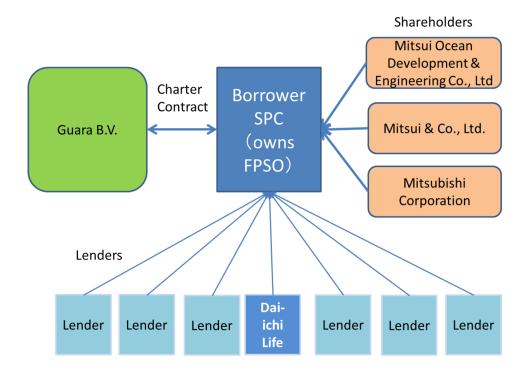

The demand for FPSO vessels is boosted by the recent progress in the development of a large scale oil and gas field off the coast of Brazil. This investment is made for the SPC (Special Purpose Company), established by Mitsui Ocean Development & Engineering Co., Ltd, together with Mitsui and Co. and Mitsubishi Corporation. This SPC owns the FPSO vessel, and charters it for Petróleo Brasileiro S.A and other major oil companies [see the attached structure].

The fund for this FPSO, Cidade de Sao Paulo MV23, is sourced through project finance, and the vessel is already in operation. The Company makes this investment by purchasing the loan from one of the existing lenders.

#### Structure

FPSO Cidade de Sao Paulo MV23