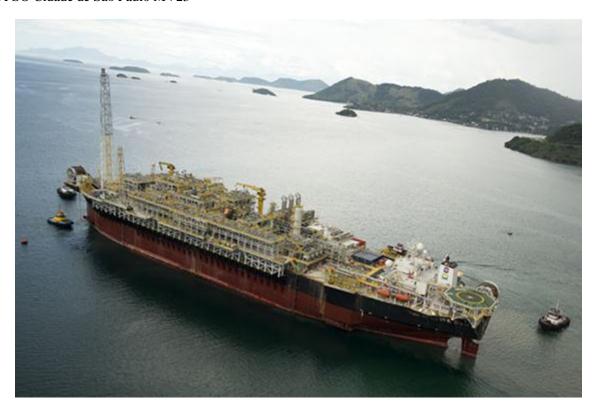

The fund for this FPSO, Cidade de Sao Paulo MV23, is sourced through project finance, and the vessel is already in operation. The Company makes this investment by purchasing the loan from one of the existing lenders.

#### Structure

FPSO Cidade de Sao Paulo MV23